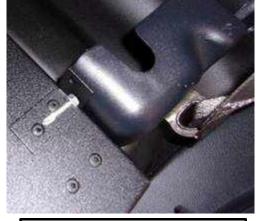

Then take a rubber mallet or a dead blow hammer and tap the tabs into place as shown in picture.

Then use the self-taping screws [2 10x1 PPH SDS S/S] to attach the vault to the truck.

When it's complete it will like above.