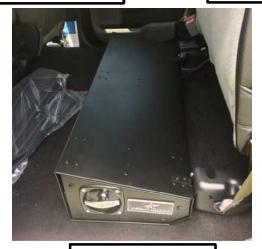

For Assistance Call 1-800-277-0869

Please review and double check the unit's Inventory checklist to make sure all components are included

Place gun vault in vehicle like shown in picture below. You will want to line tabs up with the seat mount brackets.