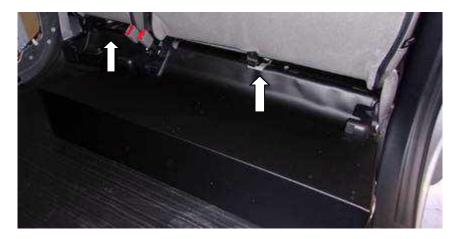

For Assistance Call 1-800-277-0869

Please review and double check the unit's Inventory checklist to make sure all components are included

Place gun vault in vehicle like shown in picture below. You will want to line tabs up with the seat mount brackets.

Then take a rubber mallet or a dead blow hammer and tap the tabs into place as shown in picture.

Then use the self-taping screws [2 10x1 PPH SDS S/S] to attach the vault to the truck.

When it's complete it will like above.