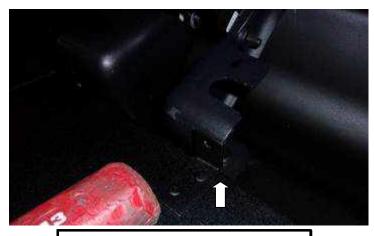

Then take a rubber mallet or a dead blow hammer and tap the tabs into place as shown in picture.

Then use the self-taping screws [2 10x1 PPH SDS S/S] to attach the vault to the truck.

When it's complete it will like above.