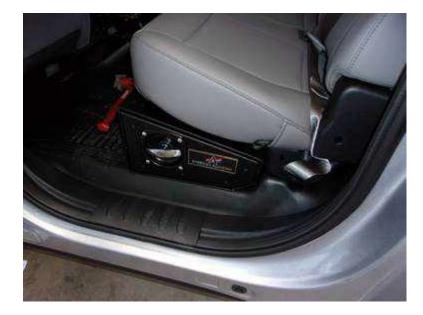

For Assistance Call 1-800-277-0869

Please review and double check the unit's Inventory checklist to make sure all components are included

Place gun vault in vehicle like shown in picture below. You will want to line tabs up with the seat mount brackets.